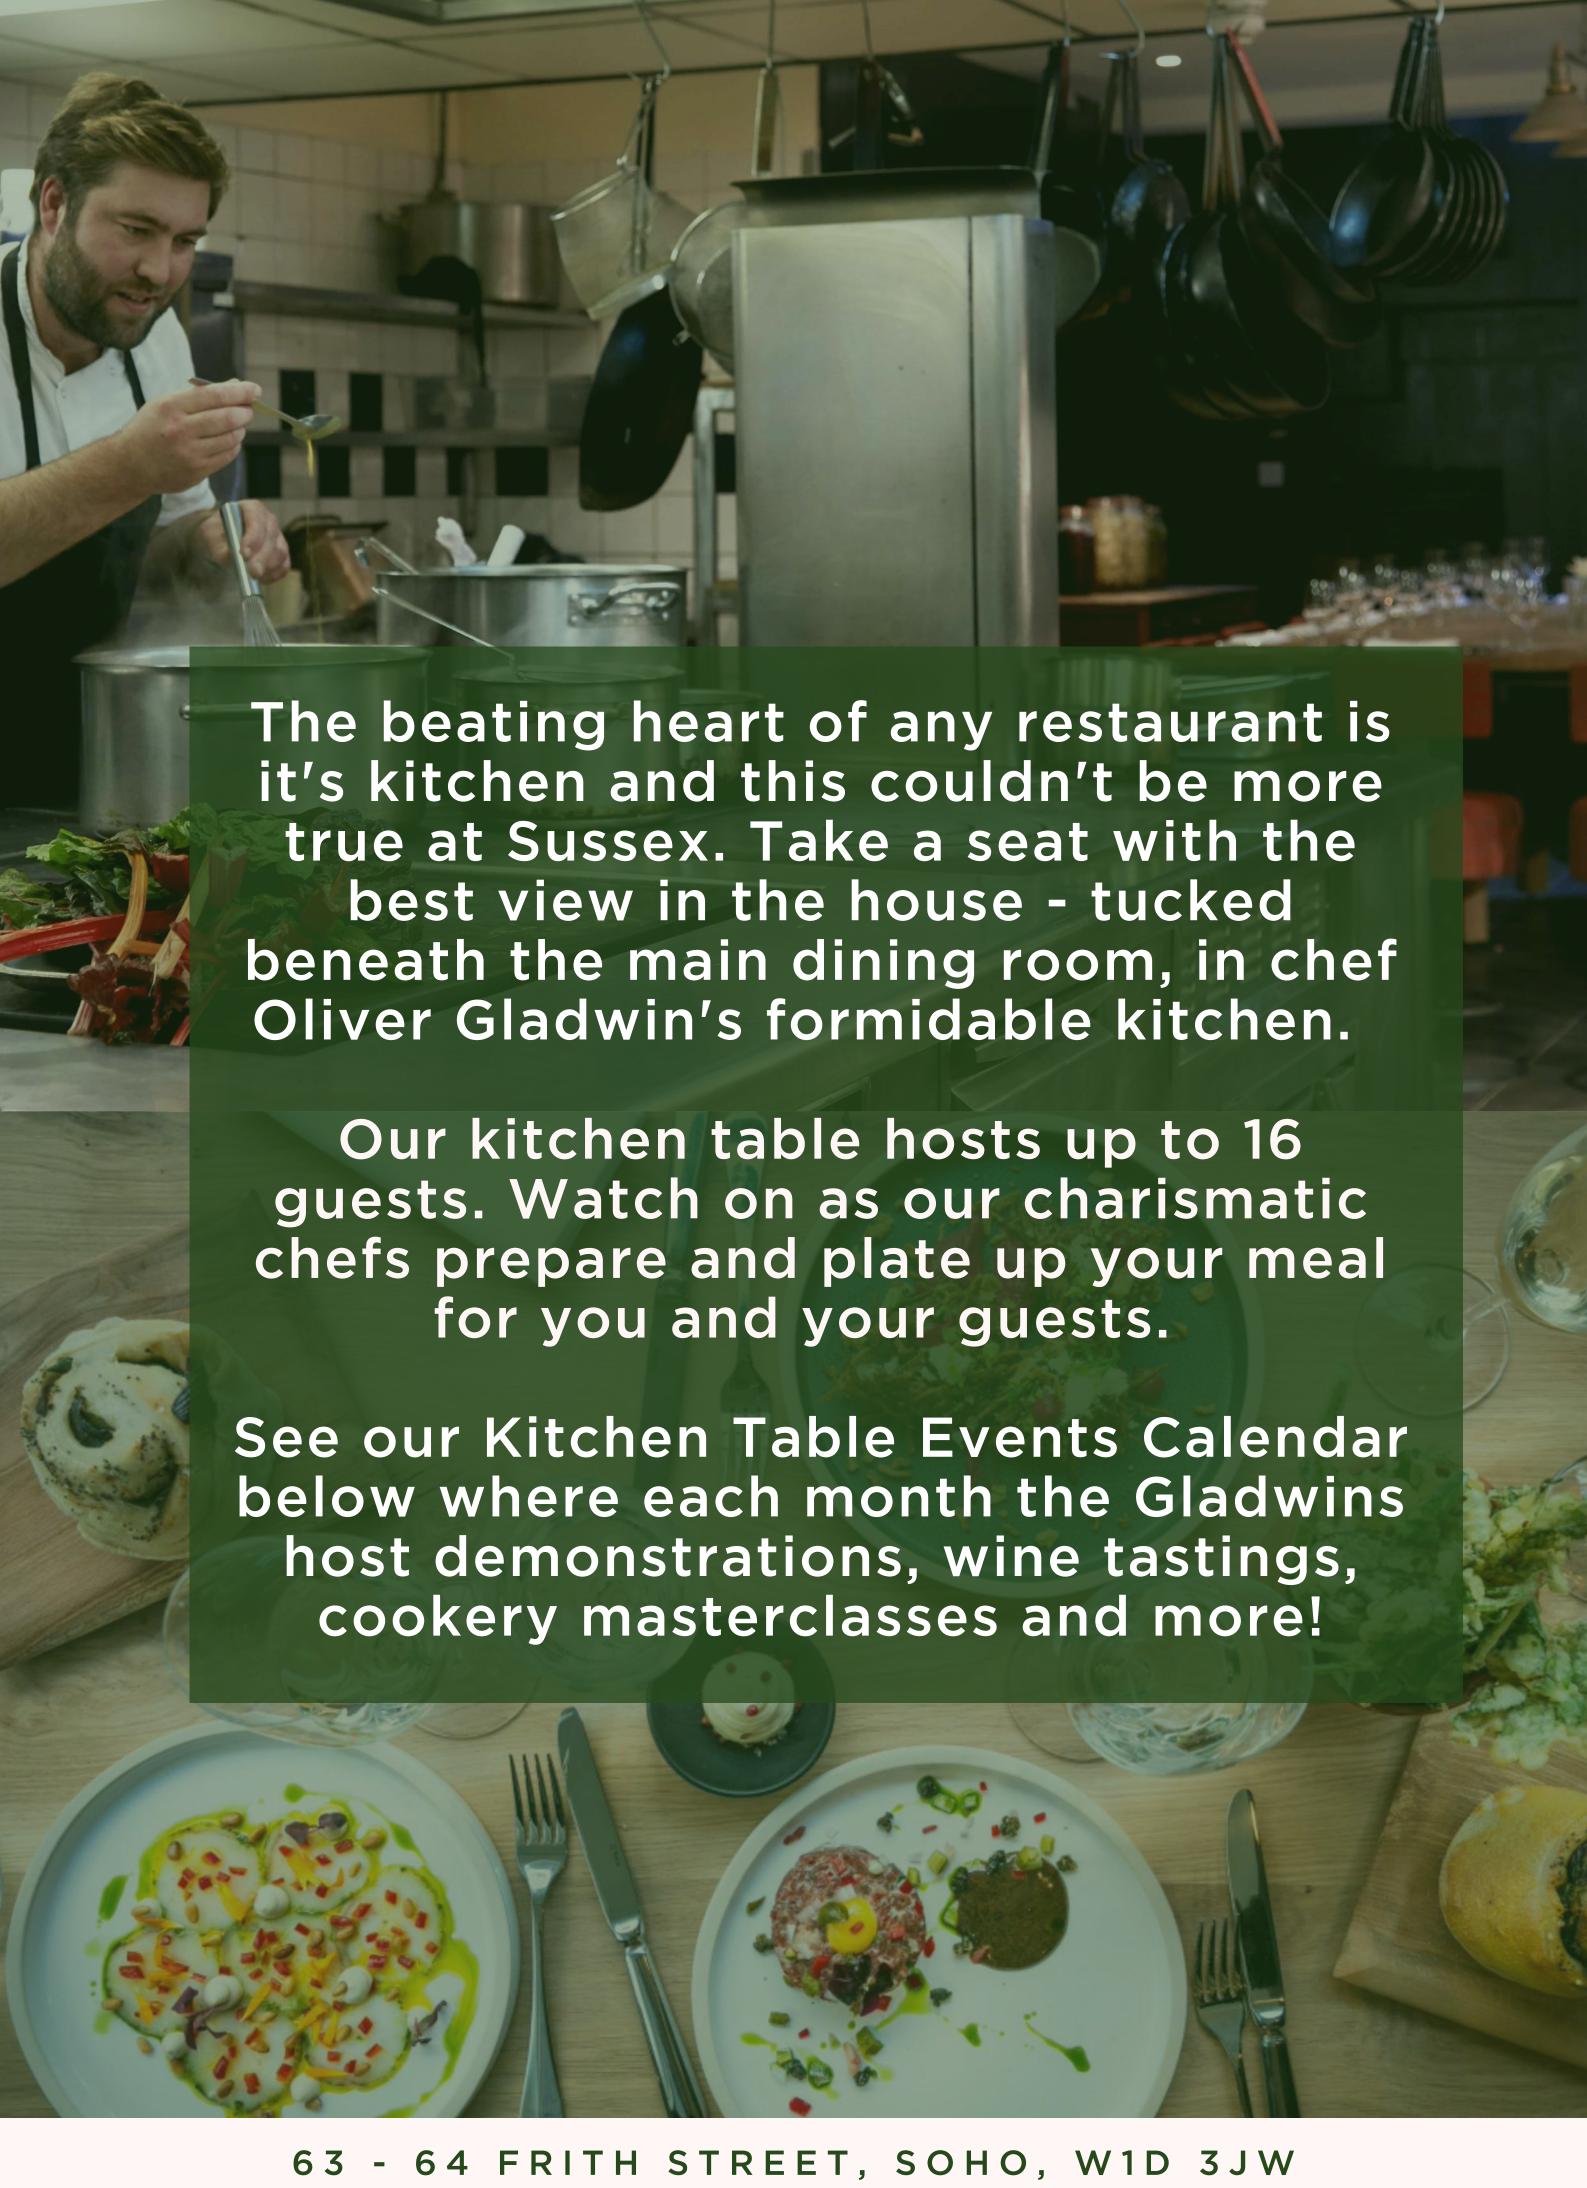

### KITCHEN TABLE

# SATURDAY LUNCH with NUTBOURNE WINE - £65

Available every Sat & Sun at 12pm and 2.30pm

A 5-course lunch menu featuring all the favourites from moreish mouthfuls to pork loin.

Served with wines from our own vineyard,

Nutbourne in West Sussex.

PLEASE NOTE, WE REQUIRE A MINIMUM OF 8 GUESTS PER RESERVATION.

NUTBOURNE WINE PAIRING LIMITED TO 1 BOTTLE PER PERSON.
FIRST SITTING LIMITED TO 2 HOURS.

## LOCAL & WILD TASTING MENU - £72

Available Tue-Sat for lunch or dinner

An eight-course interactive menu showcasing the best of British produce, including wild game and foraged vegetables & herbs cooked with creativity & flair.